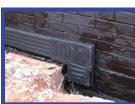

# **ERS-PWD Fittings**

Use PWD Tape to connect seams,

overlaps and connect ERS-PWD fittings

6" ONLY STEP DOWN