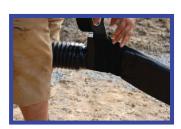

# **ERS-PWD Fittings**

Use PWD Tape to connect seams,

overlaps and connect ERS-PWD fittings

6" ONLY STEP DOWN