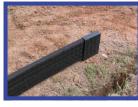

## Prefabricated Drainage Composites

# **ERS-PWD Fittings**

Use PWD Tape to connect seams,

overlaps and connect ERS-PWD fittings

6" ONLY STEP DOWN