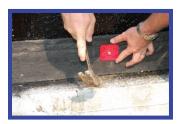

#### **PROPERTIES**

- 2.5″ x 2.5″
- Made from Polyethelyne
- 1,200 clips/case
- Color red

Use **PWD Clips** to hold and attach **ERS-PWD** products to walls or footers