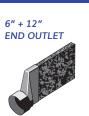

# **ERS-PWD Fittings**

Use PWD Tape to connect seams,

overlaps and connect ERS-PWD fittings

6" ONLY STEP DOWN