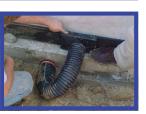

# **ERS-PWD Fittings**

Use PWD Tape to connect seams,

overlaps and connect ERS-PWD fittings

6" ONLY STEP DOWN