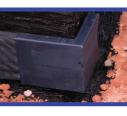

#### **ADVANTAGES**

- Reduces damage to fabric during installation
- One piece design
- Creates a firm hold for nailing
- Eliminates high stress points

6" + 12"

CORNER

6" ONLY

END CAP