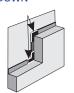

# **ERS-PWD Fittings**

Use PWD Tape to connect seams,

overlaps and connect ERS-PWD fittings

6" ONLY STEP DOWN

#### Earth Retention, LLC 231 Rope Mill Parkway Woodstock, GA 30188 Phone: (678) 903-3614 | Email: contact@ersdb.com

6" + 12" SPLICE