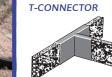

# **ERS-PWD Fittings**

Use PWD Tape to connect seams,

overlaps and connect ERS-PWD fittings

6" ONLY STEP DOWN