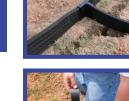

#### **ADVANTAGES**

- Makes watertight junctions & connections
- Provides super stretchability
- Not affected by Oil-Alkalie-Acid-Moisture
- Made out of PVC
- Underground Tape

#### PROPERTIES

- Roll Size:
  - 2 in wide x 108 ft long
- Tensile Strength: 20#/sq. inch
- Elongation: 200%
- Dielectric: 9000 volts
- Thickness: 8 mil