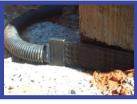

#### **ADVANTAGES**

- Reduces damage to fabric during installation
- One piece design
- Creates a firm hold for nailing
- Eliminates high stress points

6" + 12"

CORNER

6" ONLY

END CAP