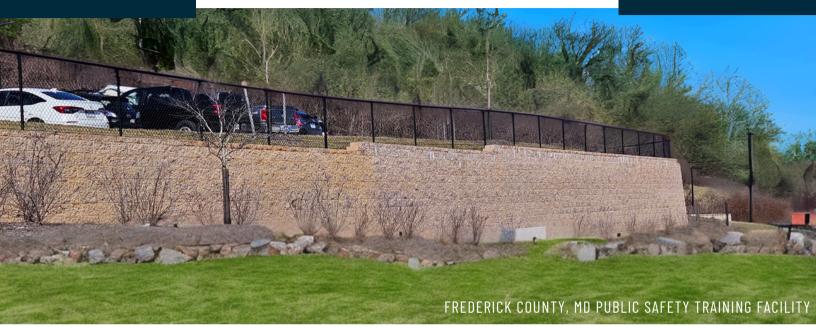

## \*\*\* THE FREDERICK COUNTY, MD PUBLIC SAFETY TRAINING FACILITY >>>

The Frederick County, MD Public Safety Training Facility provides training exercises for first responders in "real world situations" with safety as the primary focus.

Earth Retention provided engineered drawings for two segmental retaining walls, totaling approximately 5,000 square feet. One particular factor that had to be considered was the karst topography as identified in the geotechnical report. Despite these challenges, our team successfully contributed to a project that plays a crucial role in preparing those who ensure our safety every day. We are happy to have been a part of this significant project, which ultimately benefits us all by enhancing the readiness and effectiveness of our first responders.