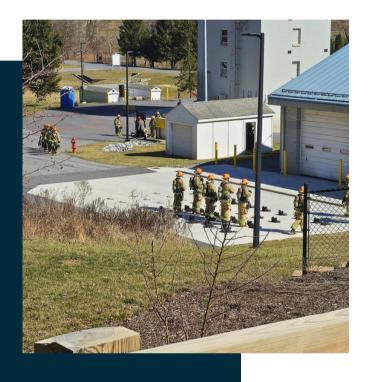

## \*\*\* THE FREDERICK COUNTY, MD PUBLIC SAFETY TRAINING FACILITY >>>

The Frederick County, MD Public Safety Training Facility provides training exercises for first responders in "real world situations" with safety as the primary focus.

Earth Retention provided engineered drawings for two segmental retaining walls, totaling approximately 5,000 square feet. One particular factor that had to be considered was the karst topography as identified in the geotechnical report. Despite these challenges, our team successfully contributed to a project that plays a crucial role in preparing those who ensure our safety every day. We are happy to have been a part of this significant project, which ultimately benefits us all by enhancing the readiness and effectiveness of our first responders.