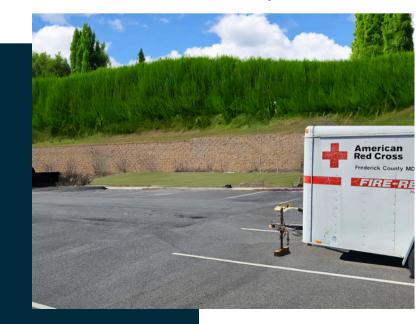

## \*\*\* THE FREDERICK COUNTY, MD PUBLIC SAFETY TRAINING FACILITY >>>

The Frederick County, MD Public Safety Training Facility provides training exercises for first responders in "real world situations" with safety as the primary focus.

Earth Retention provided engineered drawings for two segmental retaining walls, totaling approximately 5,000 square feet. One particular factor that had to be considered was the karst topography as identified in the geotechnical report. Despite these challenges, our team successfully contributed to a project that plays a crucial role in preparing those who ensure our safety every day. We are happy to have been a part of this significant project, which ultimately benefits us all by enhancing the readiness and effectiveness of our first responders.